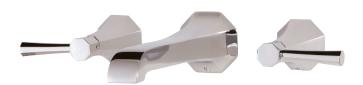

# AQUABRASS

otto 53N29

wallImount 8"cc lavatory faucet

## **FEATURES**

Solid brass construction Crystal clear water flow Ceramic cartridges 1/2" N.PT female connection