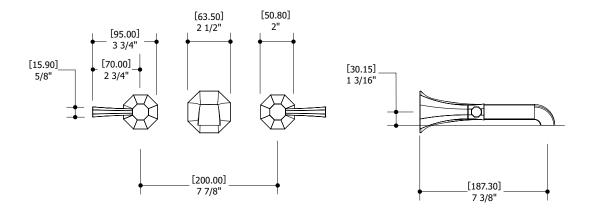

#### SPECS AT LARGE

Overall spout projection: 7 3/4" CC spout projection: 7 5/16" Total faucet height: 2 1/2" Flow rate: 2 gpm Mounting hole: 1 3/8"

Aquabrass cannot be held responsible for any technical or typographical errors or omissions contained within this document and reserves the right to make changes without prior notice.