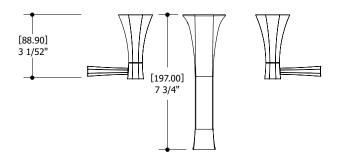

#### SPECS AT LARGE

Overall spout projection: 7 3/4" CC spout projection: 7 5/16" Total faucet height: 2 1/2" Flow rate: 2 gpm Mounting hole: 1 3/8"

Aquabrass cannot be held responsible for any technical or typographical errors or omissions contained within this document and reserves the right to make changes without prior notice.